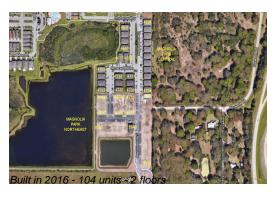

# Unit 4808 Chatterton Way - Magnolia Park Northeast

4808 Chatterton Way - 4734-4757 Somerset Hill Ln, Riverview, FL, Hillsborough 33578

## **Building Information**

Number of units: 104
Number of active listings for rent: 0
Number of active listings for sale: 1
Building inventory for sale: 0%
Number of sales over the last 12 months: 9
Number of sales over the last 6 months: 5
Number of sales over the last 3 months: 2