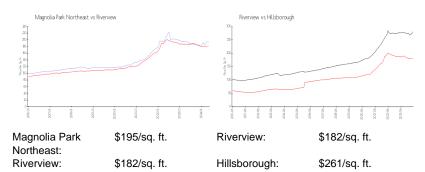

 List PPSF:
 \$1

 Valuated Price:
 \$257,000

 Valuated PPSF:
 \$195

The above valuated price is a baseline figure that does not take into account any specific renovation, upgrade, split, merge, or deterioration of the unit.

## **Inventory for Sale**

Magnolia Park Northeast 1% Riverview 1% Hillsborough 2%

## Avg. Time to Close Over Last 12 Months

Magnolia Park Northeast 56 days Riverview 41 days Hillsborough 46 days