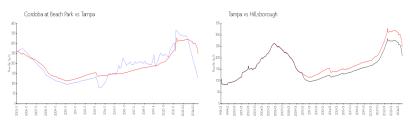

### **Market Information**

Cordoba at Beach \$127/sq. ft.

Tampa: \$248/sq. ft.

Park:

Tampa: \$248/sq. ft. Hillsborough: \$190/sq. ft.