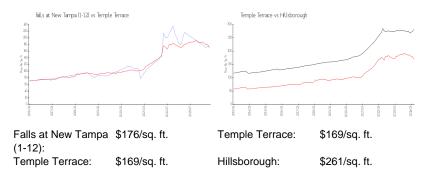

## Avg. Time to Close Over Last 12 Months

Falls at New Tampa (1-12)

DUTI THE PARTY

Temple Terrace Hillsborough 35 days 45 days