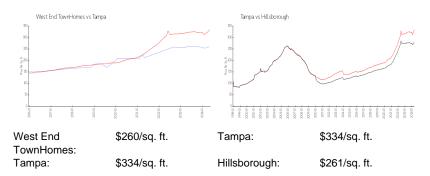

View:

 Rental Price:
 \$4,500

 List PPSF:
 \$2

 Valuated Price:
 \$578,000

 Valuated PPSF:
 \$260

The above valuated price is a baseline figure that does not take into account any specific renovation, upgrade, split, merge, or deterioration of the unit.

### **Inventory for Sale**

West End TownHomes 0%
Tampa 2%
Hillsborough 2%

## Avg. Time to Close Over Last 12 Months

West End TownHomes n/a
Tampa 45 days
Hillsborough 46 days