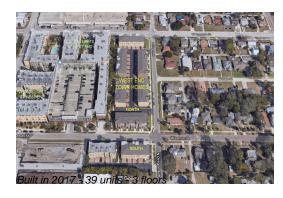

# Unit 1510 W Cypress St - West End TownHomes

1510 W Cypress St - 812-854 N Oregon Ave, Tampa, FL, Hillsborough 33606

Number of units: 39
Number of active listings for rent: 0
Number of active listings for sale: 0
Building inventory for sale: 0%
Number of sales over the last 12 months: 0
Number of sales over the last 6 months: 0
Number of sales over the last 3 months: 0