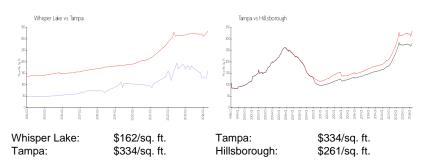

 List Price:
 \$87,000

 List PPSF:
 \$123

 Valuated Price:
 \$116,000

 Valuated PPSF:
 \$163

The above valuated price is a baseline figure that does not take into account any specific renovation, upgrade, split, merge, or deterioration of the unit.