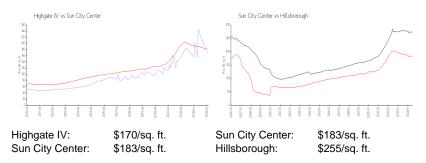

### **Unit Information**

| MLS Number:     | T3531111           |
|-----------------|--------------------|
| Status:         | ACTIVE             |
| Size:           | 1,399 Sq ft.       |
| Bedrooms:       | 2                  |
| Full Bathrooms: | 2                  |
| Half Bathrooms: | 0                  |
| Parking Spaces: | Garage Door Opener |
| View:           |                    |
| Rental Price:   | \$1,800            |
| List PPSF:      | \$1                |
| Valuated Price: | \$238,000          |
| Valuated PPSF:  | \$170              |

### **Inventory for Sale**

| Highgate IV     | 1% |
|-----------------|----|
| Sun City Center | 3% |
| Hillsborough    | 2% |

Highgate IV Sun City Center Hillsborough 30 days 59 days 49 days