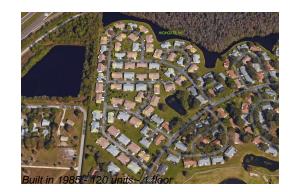

### **Building Information**

| Number of units: 12                        |   |
|--------------------------------------------|---|
| Number of active listings for rent: 0      |   |
| Number of active listings for sale: 1      |   |
| Building inventory for sale: 0%            | 5 |
| Number of sales over the last 12 months: 6 |   |
| Number of sales over the last 6 months: 3  |   |
| Number of sales over the last 3 months: 2  |   |