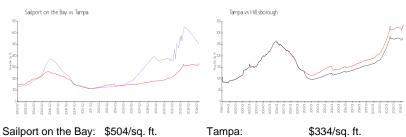

#### **Market Information**

Sailport on the Bay: \$504/sq. ft. Tampa: \$334/sq. ft. Tampa: \$261/sq. ft. Hillsborough: \$261/sq. ft.