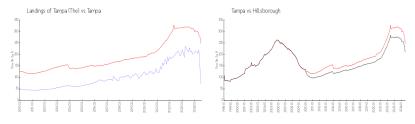

#### **Market Information**

Landings of Tampa \$73/sq. ft. Tampa: \$248/sq. ft. (The):
Tampa: \$248/sq. ft. Hillsborough: \$190/sq. ft.