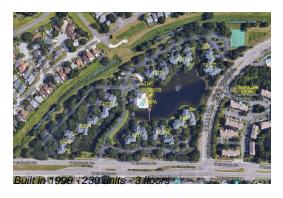

# **Building Information**

Number of units: 230
Number of active listings for rent: 0
Number of active listings for sale: 9
Building inventory for sale: 3%
Number of sales over the last 12 months: 10
Number of sales over the last 6 months: 3
Number of sales over the last 3 months: 2