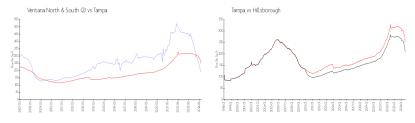

### **Market Information**

Ventana North & South (2):

\$188/sq. ft.

Tampa: \$248/sq. ft.

Tampa: \$248/sq. ft. Hillsborough: \$190/sq. ft.