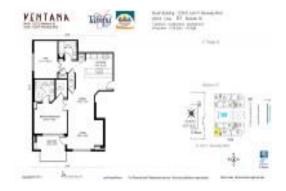

# Unit 701S - Ventana North & South (2)

701S - 1227 E Madison St, Tampa, FL, Hillsborough 33602

#### **Unit Information**

 MLS Number:
 T3531505

 Status:
 Leased

 Size:
 1,218 Sq ft.

Bedrooms: 2
Full Bathrooms: 2
Half Bathrooms: 0
Parking Spaces:

 View:
 City

 List Price:
 \$3,400

 List PPSF:
 \$3

 Valuated Price:
 \$232,000

 Valuated PPSF:
 \$190

The above valuated price is a baseline figure that does not take into account any specific renovation, upgrade, split, merge, or deterioration of the unit.