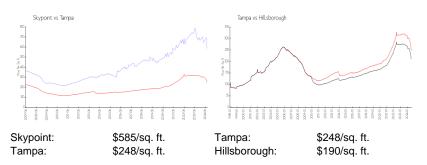

#### **Market Information**

#### **Inventory for Sale**

| Skypoint     | 4% |
|--------------|----|
| Tampa        | 2% |
| Hillsborough | 2% |

## Avg. Time to Close Over Last 12 Months

| Skypoint     | 76 days |
|--------------|---------|
| Tampa        | 54 days |
| Hillsborough | 55 days |