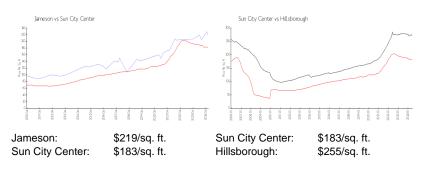

## Inventory for Sale

| Jameson         | 4% |
|-----------------|----|
| Sun City Center | 3% |
| Hillsborough    | 2% |

## Avg. Time to Close Over Last 12 Months

| Jameson         | 16 days |
|-----------------|---------|
| Sun City Center | 59 days |
| Hillsborough    | 49 days |