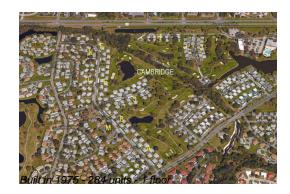

## **Building Information**

Number of units: 284
Number of active listings for rent: 0
Number of active listings for sale: 5
Building inventory for sale: 1%
Number of sales over the last 12 months: 25
Number of sales over the last 6 months: 16
Number of sales over the last 3 months: 9