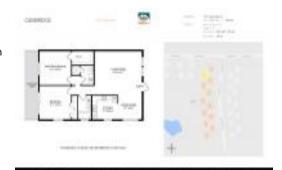

### **Unit Information**

 MLS Number:
 T3531785

 Status:
 ACTIVE

 Size:
 960 Sq ft.

Bedrooms: 2
Full Bathrooms: 2
Half Bathrooms: 0

Parking Spaces:

View:

 Rental Price:
 \$1,650