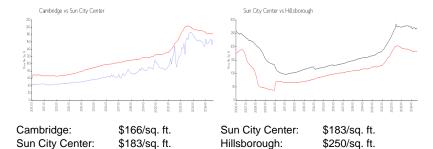

 List PPSF:
 \$2

 Valuated Price:
 \$159,000

 Valuated PPSF:
 \$166

The above valuated price is a baseline figure that does not take into account any specific renovation, upgrade, split, merge, or deterioration of the unit.

### **Inventory for Sale**

Cambridge2%Sun City Center3%Hillsborough2%