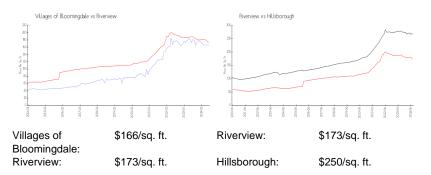

#### **Market Information**

| Villages of Bloomingdale | 2% |
|--------------------------|----|
| Riverview                | 2% |
| Hillsborough             | 2% |