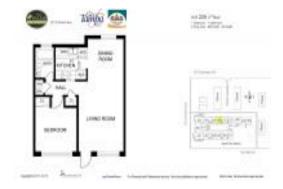

#### **Unit Information**

 MLS Number:
 T3531851

 Status:
 ACTIVE

 Size:
 620 Sq ft.

Bedrooms: 1
Full Bathrooms: 1
Half Bathrooms: 0

Parking Spaces: Assigned

 View:
 \$192,000

 List Price:
 \$192,000