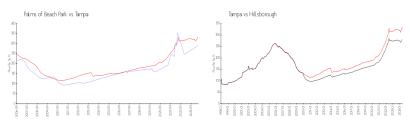

#### **Market Information**

Palms of Beach \$290/sq. ft. Tampa: \$334/sq. ft. Park:
Tampa: \$334/sq. ft. Hillsborough: \$261/sq. ft.