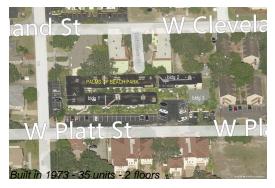

## Unit 208 - Palms of Beach Park

208 - 212 S Church Ave, Tampa, FL, Hillsborough 33609

#### **Building Information**

Valuated PPSF:

Number of units: 35
Number of active listings for rent: 0
Number of active listings for sale: 3
Building inventory for sale: 8%
Number of sales over the last 12 months: 3
Number of sales over the last 6 months: 1
Number of sales over the last 3 months: 1