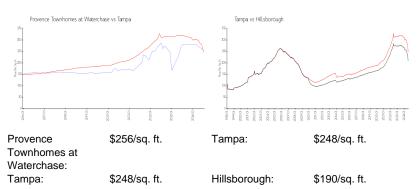

|
| Number of sales over the last 6 months:  | 2   |
| Number of sales over the last 3 months:  | 0   |
|                                          |     |

### **Building Association Information**

Provence Waterchase Address: 14401 Waterchase Blvd, Tampa, FL 33626, Phone: +1 813-920-5409 +1 813-926-3979

https://www.waterchase.com/

#### **Recent Sales**

| Unit # | Size<br>1,792 sq ft | Closing Date<br>May 2024 | Sale Price<br>\$488,000 | PPSF<br>\$272 |
|--------|---------------------|--------------------------|-------------------------|---------------|
|        | 2,073 sq ft         | Apr 2024                 | \$615,000               | \$297         |
|        | 2,073 sq ft         | Jan 2024                 | \$582,000               | \$281         |

#### **Market Information**



#### Inventory for Sale

Provence Townhomes at Waterchase 2%





Contract of the local division of the local

## - mana

| Tampa        | 2% |
|--------------|----|
| Hillsborough | 2% |

## Avg. Time to Close Over Last 12 Months

| Provence Townhomes at Waterchase | 39 days |
|----------------------------------|---------|
| Tampa                            | 54 days |
| Hillsborough                     | 55 days |