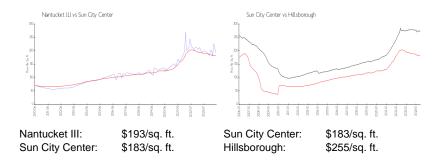

 List PPSF:
 \$203

 Valuated Price:
 \$217,000

 Valuated PPSF:
 \$193

The above valuated price is a baseline figure that does not take into account any specific renovation, upgrade, split, merge, or deterioration of the unit.