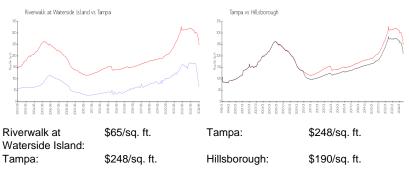

## **Unit Information**

| MLS Number:<br>Status:<br>Size:<br>Bedrooms:<br>Full Bathrooms:<br>Half Bathrooms:<br>Parking Spaces:<br>View: | T3531980<br>ACTIVE<br>1,364 Sq ft.<br>3<br>2<br>1 |
|----------------------------------------------------------------------------------------------------------------|---------------------------------------------------|
| List Price:                                                                                                    | \$230,000                                         |
| List PPSF:                                                                                                     | \$169                                             |
| Valuated Price:                                                                                                | \$88,000                                          |
| Valuated PPSF:                                                                                                 | \$65                                              |