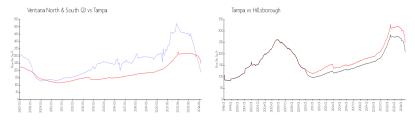

### **Market Information**

Ventana North & South (2):

\$188/sq. ft.

Tampa: \$248/sq. ft.

Tampa: \$248/sq. ft. Hillsborough: \$190/sq. ft.

### **Inventory for Sale**

| Ventana North & South (2) | 7% |
|---------------------------|----|
| Tampa                     | 2% |
| Hillsborough              | 2% |