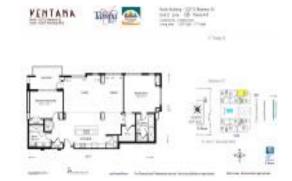

# Unit 905N - Ventana North & South (2)

905N - 1227 E Madison St, Tampa, FL, Hillsborough 33602

#### **Unit Information**

 MLS Number:
 T3532069

 Status:
 ACTIVE

 Size:
 1,907 Sq ft.

Bedrooms: 2 Full Bathrooms: 2 Half Bathrooms: 0

Parking Spaces: Assigned, Covered

 View:
 \$749,000

 List Price:
 \$393

Valuated Price: \$393 Valuated Price: \$315,000 Valuated PPSF: \$165

The above valuated price is a baseline figure that does not take into account any specific renovation, upgrade, split, merge, or deterioration of the unit.