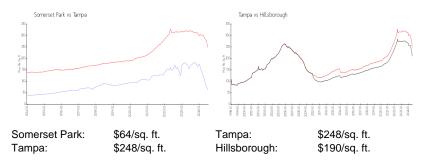

 List Price:
 \$1,200

 List PPSF:
 \$2

 Valuated Price:
 \$46,000

 Valuated PPSF:
 \$62

The above valuated price is a baseline figure that does not take into account any specific renovation, upgrade, split, merge, or deterioration of the unit.

#### **Inventory for Sale**

Somerset Park 2% Tampa 2% Hillsborough 2%