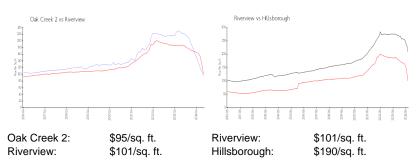

#### **Unit Information**

| MLS Number:<br>Status:<br>Size:<br>Bedrooms:<br>Full Bathrooms:<br>Half Bathrooms:<br>Parking Spaces:<br>View:<br>List Price: | T3532426<br>Sold<br>1,120 Sq ft.<br>2<br>1<br>\$233,000 |
|-------------------------------------------------------------------------------------------------------------------------------|---------------------------------------------------------|
| List PPSF:                                                                                                                    | \$208                                                   |
| Valuated Price:<br>Valuated PPSF:                                                                                             | \$106,000<br>\$95                                       |

#### **Inventory for Sale**

| Oak Creek 2  | 3% |
|--------------|----|
| Riverview    | 2% |
| Hillsborough | 2% |