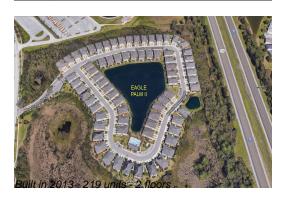

# Unit 8907 Moonlit Meadows Loop - Eagle Palm II

8907 Moonlit Meadows Loop -  $8726\mbox{-}9141$  Moonlit Meadows Loop, Riverview, FL, Hillsborough 33578

## **Building Information**

Number of units: 219
Number of active listings for rent: 0
Number of active listings for sale: 8
Building inventory for sale: 3%
Number of sales over the last 12 months: 11
Number of sales over the last 6 months: 4
Number of sales over the last 3 months: 0