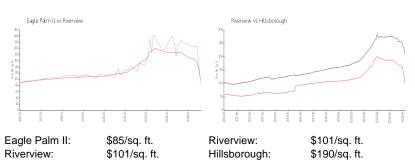

## **Market Information**

# **Inventory for Sale**

| Eagle Palm II | 4% |
|---------------|----|
| Riverview     | 2% |
| Hillsborough  | 2% |

# Avg. Time to Close Over Last 12 Months

| Eagle Palm II | 31 days |
|---------------|---------|
| Riverview     | 47 days |
| Hillsborough  | 55 days |