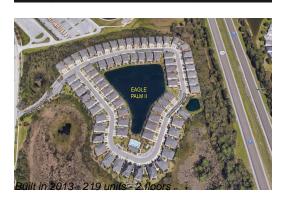

# Unit 8907 Moonlit Meadows Loop - Eagle Palm II

8907 Moonlit Meadows Loop - 8726-9141 Moonlit Meadows Loop, Riverview, FL, Hillsborough 33578

## **Building Information**

Number of units: 219
Number of active listings for rent: 0
Number of active listings for sale: 8
Building inventory for sale: 3%
Number of sales over the last 12 months: 11
Number of sales over the last 6 months: 4
Number of sales over the last 3 months: 0