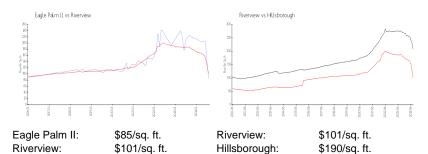

 List PPSF:
 \$2

 Valuated Price:
 \$86,000

 Valuated PPSF:
 \$84

The above valuated price is a baseline figure that does not take into account any specific renovation, upgrade, split, merge, or deterioration of the unit.