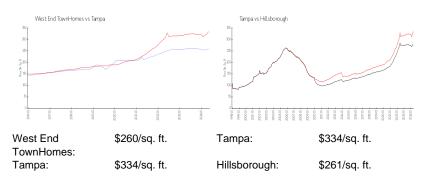

 View:
 Trees/Woods

 Rental Price:
 \$5,000

 List PPSF:
 \$2

 Valuated Price:
 \$656,000

 Valuated PPSF:
 \$260

The above valuated price is a baseline figure that does not take into account any specific renovation, upgrade, split, merge, or deterioration of the unit.