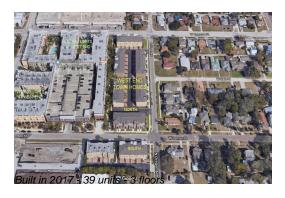

# Unit 1510 W Lemon St - West End TownHomes

1510 W Lemon St - 812-854 N Oregon Ave, Tampa, FL, Hillsborough 33606

Number of units: 39
Number of active listings for rent: 0
Number of active listings for sale: 0
Building inventory for sale: 0%
Number of sales over the last 12 months: 0
Number of sales over the last 6 months: 0
Number of sales over the last 3 months: 0