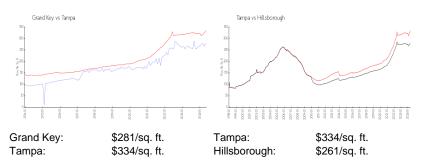

## **Market Information**

#### **Inventory for Sale**

| Grand Key    | 1% |
|--------------|----|
| Tampa        | 2% |
| Hillsborough | 2% |

# Avg. Time to Close Over Last 12 Months

| Grand Key    | 26 days |
|--------------|---------|
| Tampa        | 45 days |
| Hillsborough | 46 days |