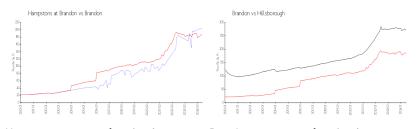

#### **Market Information**

Hillsborough:

\$255/sq. ft.

Hampstons at \$202/sq. ft. Brandon: \$186/sq. ft. Brandon:

## **Inventory for Sale**

Brandon:

Hampstons at Brandon 1% Brandon 1% Hillsborough 2%

## Avg. Time to Close Over Last 12 Months

\$186/sq. ft.

Hampstons at Brandon 36 days Brandon 37 days Hillsborough 49 days