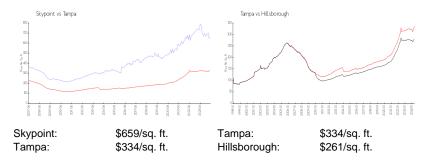

#### **Market Information**

### **Inventory for Sale**

Skypoint 4%
Tampa 2%
Hillsborough 2%

## Avg. Time to Close Over Last 12 Months

Skypoint 64 days Tampa 46 days Hillsborough 46 days