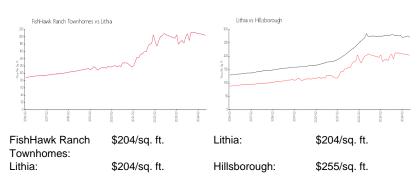

## **Inventory for Sale**

FishHawk Ranch Townhomes 1% Lithia 1% Hillsborough 2%

## Avg. Time to Close Over Last 12 Months

FishHawk Ranch Townhomes 23 days Lithia 23 days Hillsborough 49 days