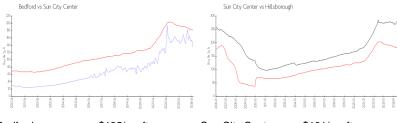

#### **Market Information**

Bedford: \$135/sq. ft. Sun City Center: \$181/sq. ft. Sun City Center: \$181/sq. ft. Hillsborough: \$261/sq. ft.