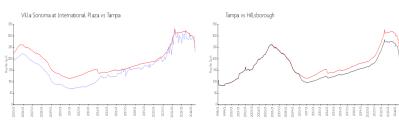

#### **Market Information**

Villa Sonoma at

\$230/sq. ft. \$248/sq. ft. Tampa:

\$248/sq. ft.

International Plaza:

Tampa:

\$190/sq. ft. Hillsborough: