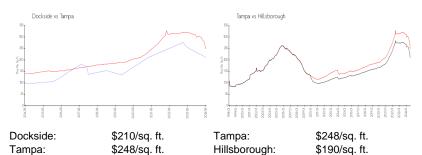

375,000
List PPSF: \$225
Valuated Price: \$356,000
Valuated PPSF: \$213

The above valuated price is a baseline figure that does not take into account any specific renovation, upgrade, split, merge, or deterioration of the unit.

## **Building Information**

Number of units: 40
Number of active listings for rent: 0
Number of active listings for sale: 1
Building inventory for sale: 2%
Number of sales over the last 12 months: 2
Number of sales over the last 6 months: 2
Number of sales over the last 3 months: 0



Dockside Condo Association 2780 North Riverside Drive Tampa, FL 33602 Phone: (813) 221-8139

## **Recent Sales**

 Unit #
 Size
 Closing Date
 Sale Price
 PPSF

 205
 1,668 sq ft
 Jun 2024
 \$435,000
 \$261

 605
 1,668 sq ft
 May 2024
 \$462,000
 \$277

### **Market Information**



# **Inventory for Sale**

Dockside 3% Tampa 2% Hillsborough 2%

### Avg. Time to Close Over Last 12 Months

Dockside 157 days
Tampa 54 days
Hillsborough 55 days