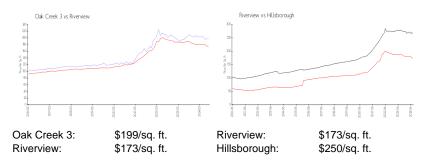

 List PPSF:
 \$2

 Valuated Price:
 \$313,000

 Valuated PPSF:
 \$199

The above valuated price is a baseline figure that does not take into account any specific renovation, upgrade, split, merge, or deterioration of the unit.

## **Inventory for Sale**

 Oak Creek 3
 1%

 Riverview
 2%

 Hillsborough
 2%

### Avg. Time to Close Over Last 12 Months

Oak Creek 3 31 days Riverview 45 days Hillsborough 54 days