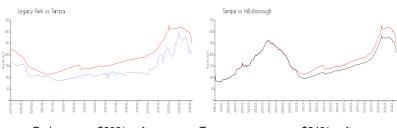

### **Market Information**

Legacy Park: \$206/sq. ft. Tampa: \$248/sq. ft.
Tampa: \$248/sq. ft. Hillsborough: \$190/sq. ft.