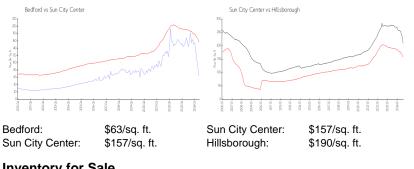

#### **Inventory for Sale**

| Bedford         | 3% |
|-----------------|----|
| Sun City Center | 3% |
| Hillsborough    | 2% |

### Avg. Time to Close Over Last 12 Months

| Bedford         | 48 days |
|-----------------|---------|
| Sun City Center | 63 days |
| Hillsborough    | 55 days |