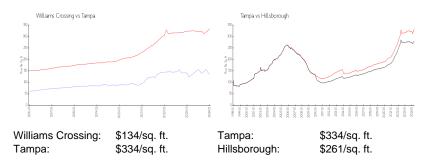

 List PPSF:
 \$1

 Valuated Price:
 \$215,000

 Valuated PPSF:
 \$134

The above valuated price is a baseline figure that does not take into account any specific renovation, upgrade, split, merge, or deterioration of the unit.

### **Inventory for Sale**

Williams Crossing 1%
Tampa 2%
Hillsborough 2%

## Avg. Time to Close Over Last 12 Months

Williams Crossing 37 days
Tampa 45 days
Hillsborough 46 days