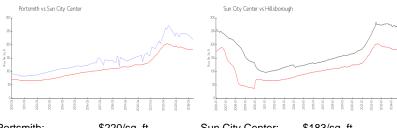

## **Market Information**

Portsmith: \$220/sq. ft. Sun City Center: \$183/sq. ft. Sun City Center: \$183/sq. ft. Hillsborough: \$250/sq. ft.