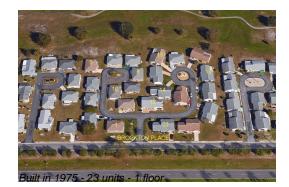

# Unit 709 W Brockton PI # 7 - Brockton Place

709 W Brockton Pl # 7 - 401- 403 Rickenbacker Dr, Sun City Center, FL, Hillsborough 33573

## **Building Information**

| Number of units:                         | 23  |
|------------------------------------------|-----|
| Number of active listings for rent:      | 0   |
| Number of active listings for sale:      | 3   |
| Building inventory for sale:             | 13% |
| Number of sales over the last 12 months: | 2   |
| Number of sales over the last 6 months:  | 1   |
| Number of sales over the last 3 months:  | 0   |
|                                          |     |