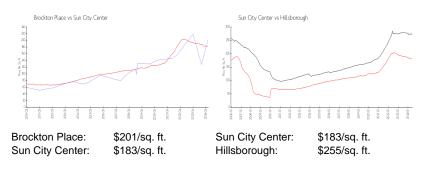

| 23  |
|------------------------------------------|-----|
| Number of active listings for rent:      | 0   |
| Number of active listings for sale:      | 3   |
| Building inventory for sale:             | 13% |
| Number of sales over the last 12 months: | 2   |
| Number of sales over the last 6 months:  | 1   |
| Number of sales over the last 3 months:  | 0   |
|                                          |     |

### **Building Association Information**

#### Sun City Center Community Association

1009 North Pebble Beach Blv Sun City Center Ph: 813-633-3500 URL: http://www.suncitycenter.org/association.html

#### **Kings Point Community**

1904 Clubhouse Dr Sun City Center Ph: 813-642-8790 URL: http://kpscc.com/

## **Recent Sales**



#### **Market Information**



## **Inventory for Sale**





| Brockton Place  | 13% |
|-----------------|-----|
| Sun City Center | 3%  |
| Hillsborough    | 2%  |

## Avg. Time to Close Over Last 12 Months

| Brockton Place  | 7 days  |
|-----------------|---------|
| Sun City Center | 59 days |
| Hillsborough    | 49 days |