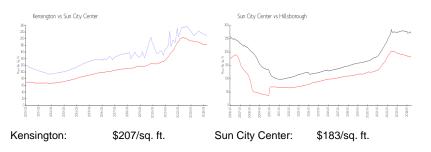

### **Unit Information**

| MLS Number:<br>Status:<br>Size:<br>Bedrooms:<br>Full Bathrooms:<br>Half Bathrooms:<br>Parking Spaces:<br>View: | T3535317<br>ACTIVE<br>1,630 Sq ft.<br>3<br>2<br>0 |
|----------------------------------------------------------------------------------------------------------------|---------------------------------------------------|
| List Price:                                                                                                    | \$350,000                                         |
| List PPSF:                                                                                                     | \$215                                             |
| Valuated Price:                                                                                                | \$337,000                                         |
| Valuated PPSF:                                                                                                 | \$207                                             |

# **Market Information**

Sun City Center: \$183/sq. ft. Hillsborough: \$255/sq. ft.