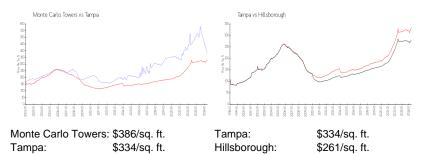

### **Market Information**

#### **Inventory for Sale**

| Monte Carlo Towers | 1% |
|--------------------|----|
| Tampa              | 2% |
| Hillsborough       | 2% |