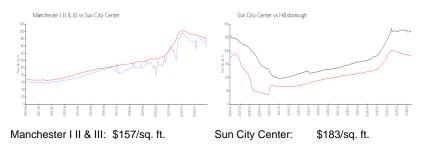

#### **Unit Information**

| MLS Number:<br>Status:<br>Size:<br>Bedrooms:<br>Full Bathrooms:<br>Half Bathrooms:<br>Parking Spaces: | T3535805<br>ACTIVE<br>1,584 Sq ft.<br>2<br>2<br>0 |
|-------------------------------------------------------------------------------------------------------|---------------------------------------------------|
| View:<br>List Price:<br>List PPSF:<br>Valuated Price:<br>Valuated PPSF:                               | \$244,500<br>\$154<br>\$248,000<br>\$157          |

# Inventory for Sale

| Manchester I II & III | 3% |
|-----------------------|----|
| Sun City Center       | 3% |
| Hillsborough          | 2% |

# Avg. Time to Close Over Last 12 Months

| Manchester I II & III | 53 days |
|-----------------------|---------|
| Sun City Center       | 59 days |
| Hillsborough          | 49 days |