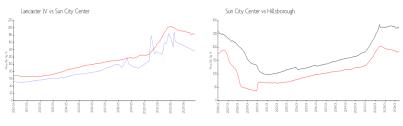

#### **Market Information**

Lancaster IV: \$136/sq. ft. Sun City Center: \$183/sq. ft. Sun City Center: \$183/sq. ft. Hillsborough: \$255/sq. ft.