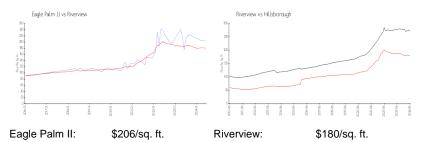

 List PPSF:
 \$210

 Valuated Price:
 \$260,000

 Valuated PPSF:
 \$206

The above valuated price is a baseline figure that does not take into account any specific renovation, upgrade, split, merge, or deterioration of the unit.

#### **Market Information**

Riverview: \$180/sq. ft. Hillsborough: \$255/sq. ft.