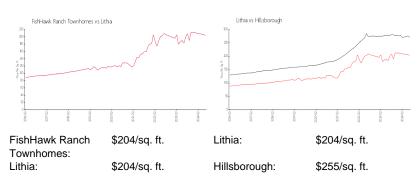

## **Inventory for Sale**

FishHawk Ranch Townhomes 1% Lithia 1% Hillsborough 2%

## Avg. Time to Close Over Last 12 Months

FishHawk Ranch Townhomes 24 days Lithia 24 days Hillsborough 49 days