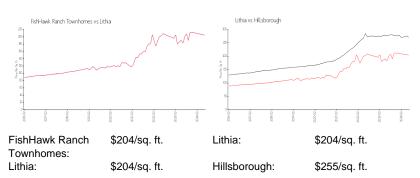

## **Inventory for Sale**

FishHawk Ranch Townhomes 1% Lithia 1% Hillsborough 2%

## Avg. Time to Close Over Last 12 Months

FishHawk Ranch Townhomes 24 days Lithia 24 days Hillsborough 49 days