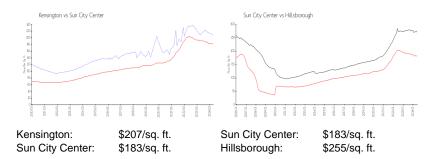

## **Unit Information**

| MLS Number:<br>Status:<br>Size:<br>Bedrooms:<br>Full Bathrooms: | T3536835<br>ACTIVE<br>1,630 Sq ft.<br>3<br>2  |
|-----------------------------------------------------------------|-----------------------------------------------|
| Half Bathrooms:                                                 | ō                                             |
| Parking Spaces:                                                 | Driveway, Garage Door Opener, Split<br>Garage |
| View:                                                           | •                                             |
| List Price:                                                     | \$370,000                                     |
| List PPSF:                                                      | \$227                                         |
| Valuated Price:                                                 | \$337,000                                     |
| Valuated PPSF:                                                  | \$207                                         |

# Inventory for Sale

| Kensington      | 5% |
|-----------------|----|
| Sun City Center | 3% |
| Hillsborough    | 2% |

# Avg. Time to Close Over Last 12 Months

| Kensington      | 100 days |
|-----------------|----------|
| Sun City Center | 59 days  |
| Hillsborough    | 49 days  |