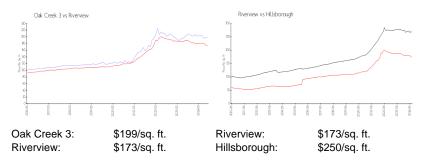

 List PPSF:
 \$1

 Valuated Price:
 \$278,000

 Valuated PPSF:
 \$199

The above valuated price is a baseline figure that does not take into account any specific renovation, upgrade, split, merge, or deterioration of the unit.

## **Inventory for Sale**

 Oak Creek 3
 1%

 Riverview
 2%

 Hillsborough
 2%

#### Avg. Time to Close Over Last 12 Months

Oak Creek 3 31 days Riverview 45 days Hillsborough 54 days