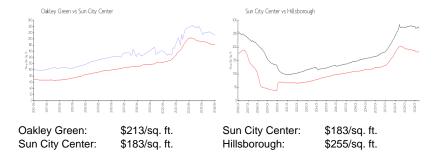

 List PPSF:
 \$224

 Valuated Price:
 \$394,000

 Valuated PPSF:
 \$213

The above valuated price is a baseline figure that does not take into account any specific renovation, upgrade, split, merge, or deterioration of the unit.