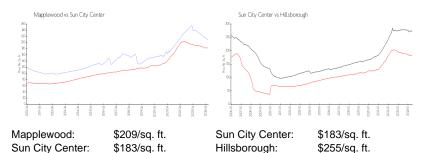

 List PPSF:
 \$1

 Valuated Price:
 \$341,000

 Valuated PPSF:
 \$209

The above valuated price is a baseline figure that does not take into account any specific renovation, upgrade, split, merge, or deterioration of the unit.