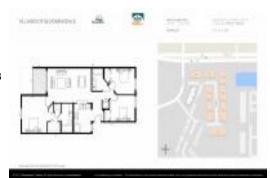

## **Unit Information**

 MLS Number:
 T3537947

 Status:
 CLOSED

 Size:
 1,151 Sq ft.

Bedrooms: 3
Full Bathrooms: 2
Half Bathrooms: 0

Parking Spaces: Assigned, Open

View:

 List Price:
 \$179,000