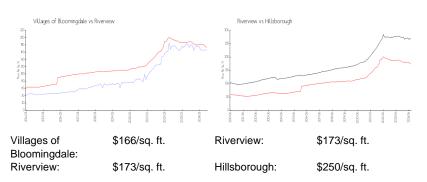

 List PPSF:
 \$156

 Valuated Price:
 \$192,000

 Valuated PPSF:
 \$167

The above valuated price is a baseline figure that does not take into account any specific renovation, upgrade, split, merge, or deterioration of the unit.

## **Inventory for Sale**

Villages of Bloomingdale 2% Riverview 2% Hillsborough 2%

## Avg. Time to Close Over Last 12 Months

Villages of Bloomingdale 43 days Riverview 45 days Hillsborough 54 days