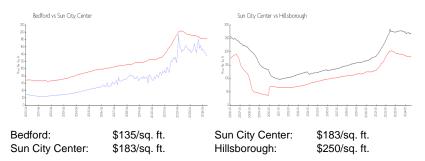

# **Unit Information**

| MLS Number:     | T3538185                 |
|-----------------|--------------------------|
| Status:         | ACTIVE                   |
| Size:           | 960 Sq ft.               |
| Bedrooms:       | 2                        |
| Full Bathrooms: | 2                        |
| Half Bathrooms: | 0                        |
| Parking Spaces: | Assigned, Covered, Guest |
| View:           |                          |
| Rental Price:   | \$1,650                  |
| List PPSF:      | \$2                      |
| Valuated Price: | \$130,000                |
| Valuated PPSF:  | \$135                    |

The above valuated price is a baseline figure that does not take into account any specific renovation, upgrade, split, merge, or deterioration of the unit.

# **Inventory for Sale**

| Bedford         | 3% |
|-----------------|----|
| Sun City Center | 3% |
| Hillsborough    | 2% |

# Avg. Time to Close Over Last 12 Months

Bedford Sun City Center Hillsborough 51 days 63 days 54 days