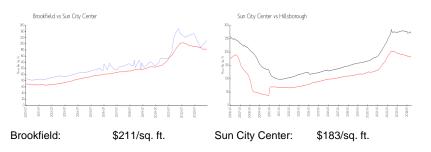

## **Market Information**

Sun City Center: \$183/sq. ft. Hillsborough: \$255/sq. ft.